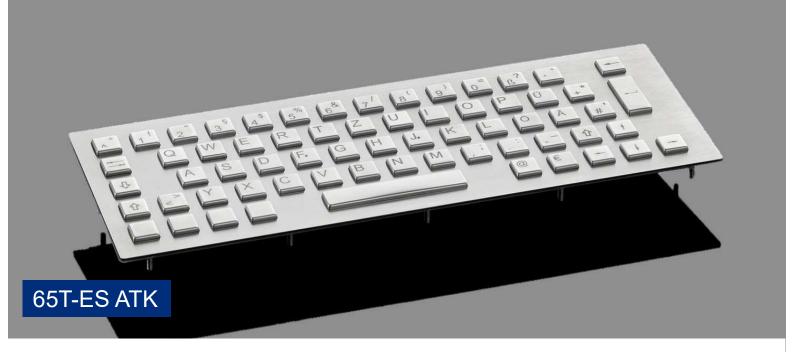

#### **Features**

- Predestined for public surroundings and industrial extreme surroundings
- Carbon contact technology
- High operating comfort
- Keycaps and front panel made of stainless steel
- Almost resistant to the effects of violence
- Key symbols are done by laser etching
- Any country variant is possible
- Any customer-specific adaptations can be implemented on request
- Also available with integrated trackball, touchpad or in different housings

### **Mechanical Data**

- Dimensions of 303 x 112 x 19 mm
- 1,5 mm travel keys with tactile feel
- Operation force 0,65 N
- 65 keys in compact layout
- 13 x 13 mm ATK keycaps
- Durability > 1 million ops.
- Storage temperature -40°C +80°C
- Operation temperature -30°C +60°C
- Protection IP65

## **Electrical Data**

- Connection options: USB 2.0
- Power supply + 5 V/DC, 50 mA
- CE Compliant
- RoHS/Reach Compliant