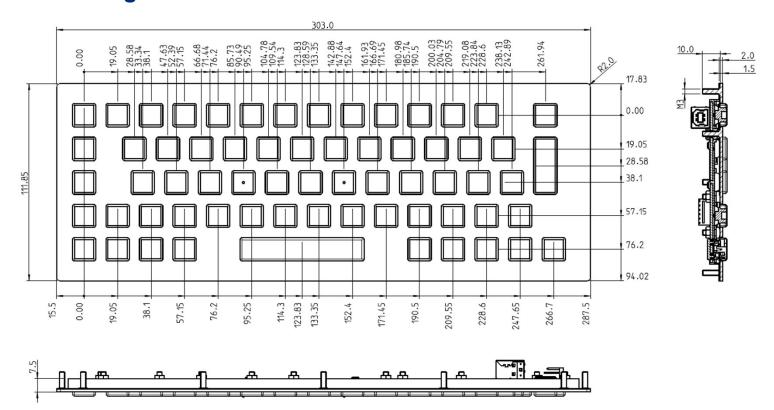

### **Mechanical Data**

- Dimensions of 303 x 112 x 19 mm
- 1,5 mm travel keys with tactile feel
- Operation force 0,65 N
- 65 keys in compact layout
- 13 x 13 mm ATK keycaps
- Durability > 1 million ops.
- Storage temperature -40°C +80°C
- Operation temperature -30°C +60°C
- Protection IP65

# **Drawing**