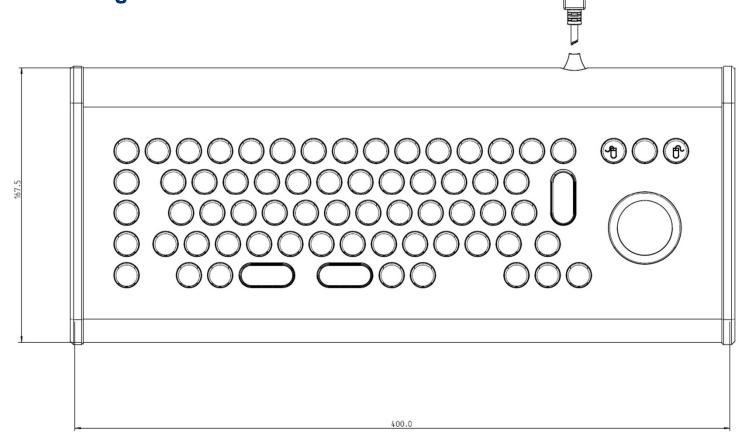

# **Drawing**

### **Mechanical Data**

- Dimensions of 418 x 159 x 49 mm
- 3,25 mm travel keys with tactile feel
- Operation force 0,65 N
- 65 keys in compact layout
- Ergonomic 15 mm keycaps
- Durability > 10 million ops.
- Storage temperature -40°C +80°C
- Operation temperature -30°C +60°C
- Protection IP65, IK09