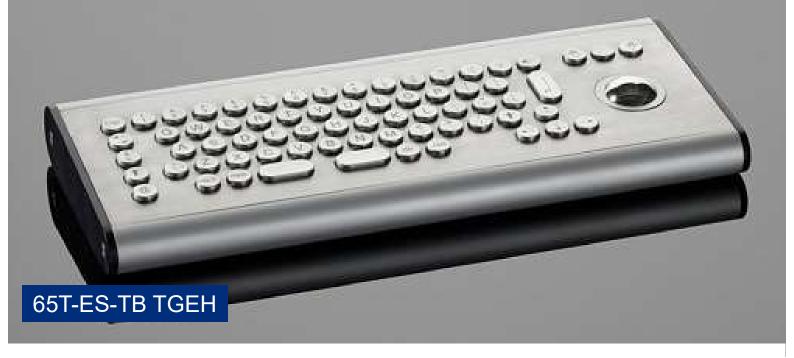

#### **Features**

- Predestined for public surroundings (vandalism risk), industrial extreme surroundings
- Carbon contact technology
- High operating comfort thanks to our specially developed long-stroke keys
- Keycaps and front panel made of stainless steel
- Almost resistant to the effects of violence
- Key symbols are done by laser etching
- Any country variant is possible
- Any customer-specific adaptations can be implemented on request
- Also available with front panel, touchpad or in other housings

### **Mechanical Data**

- Dimensions of 418 x 159 x 49 mm
- 3,25 mm travel keys with tactile feel
- Operation force 0,65 N
- 65 keys in compact layout
- Ergonomic 15 mm keycaps
- Durability > 10 million ops.
- Storage temperature -40°C +80°C
- Operation temperature -30°C +60°C
- Protection IP65, IK09

## **Electrical Data**

- Connection options: USB 2.0
- Power supply + 5 V/DC, 50 mA
- CE Compliant
- RoHS/Reach Compliant