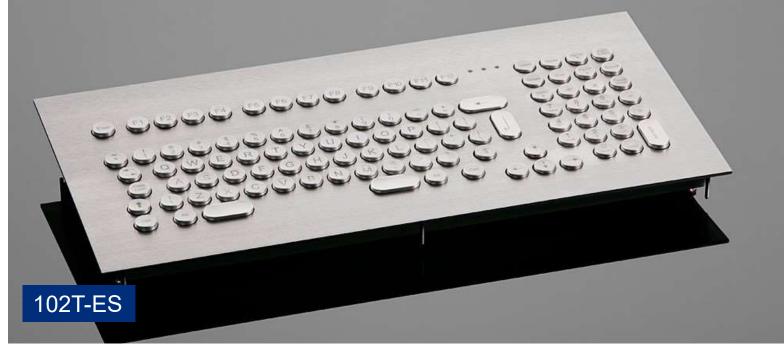

## **Features**

- Predestined for public surroundings (vandalism risk), industrial extreme surroundings
- Carbon contact technology
- High operating comfort thanks to our specially developed long-stroke keys
- Keycaps and front panel made of stainless steel
- Almost resistant to the effects of violence
- Key symbols are done by laser etching
- Any country variant is possible
- Any customer-specific adaptations can be implemented on request
- Also available with integrated finger mouse, trackball, touchpad or in different housings

## **Mechanical Data**

- Dimensions of 430 x 210 x 44 mm
- 3,25 mm travel keys with tactile feel
- Operation force 0,65 N
- 102 keys
- Ergonomic 15 mm keycaps
- Durability > 10 million ops.
- Storage temperature -40°C +80°C
- Operation temperature -30°C +60°C
- Protection IP65, IK09