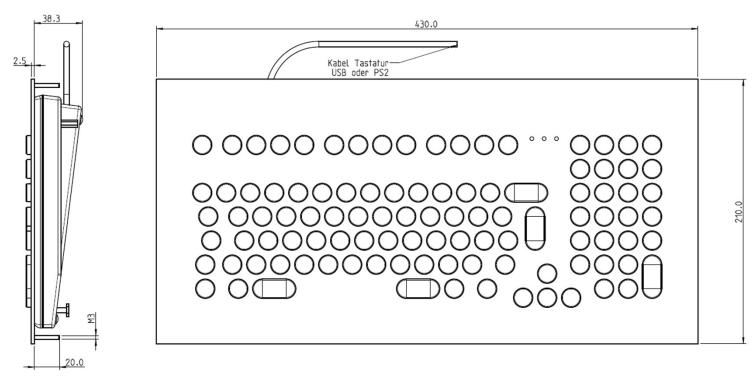

# Drawing

## **Mechanical Data**

- Dimensions of 430 x 210 x 44 mm
- 3,25 mm travel keys with tactile feel
- Operation force 0,65 N
- 102 keys
- Ergonomic 15 mm keycaps
- Durability > 10 million ops.
- Storage temperature -40°C +80°C
- Operation temperature -30°C +60°C
- Protection IP65, IK09