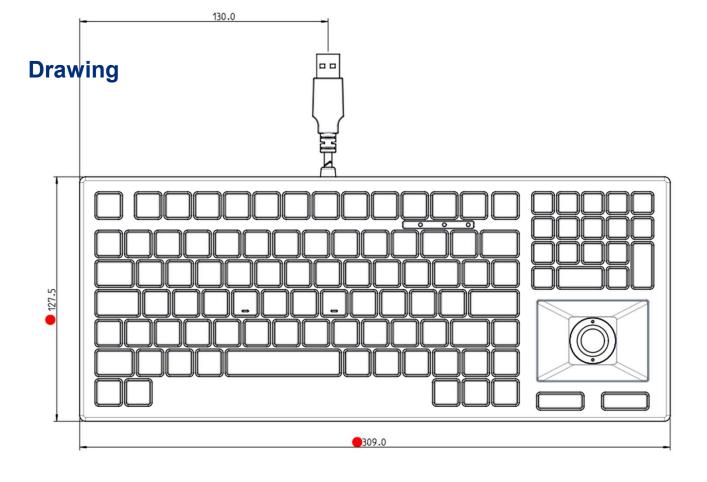

## **Mechanical Data**

- Dimensions of 309 x 127 x 16 mm
- 1,5 mm travel keys with tactile feel
- Operation force 4,5 N +/-20%
- 105 keys in very compact layout
- Grid size: 15,5mm
- Durability: 500x1000 operations
- Storage temperature -40°C +80°C
- Operation temperature -30°C +60°C
- Protection class IP68