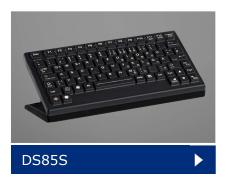

## **Features**

- Very compact design high operating comfort on the smallest area
- Predestined for industrial, military and maritime applications in the harshest environments
- Set the brightness of the white backlight with two integrated keys
- Carbon contact technology
- Full range of functions on the smallest area, thanks to 105 keys and integrated trackball
- Silicone rubber keypad with metal backplate
- Key symbols are done by laser etching black coated, white lettering, UV coated, abrasion resistant
- Common country layouts available
- LED indicators for displaying the set operating modes
- USB interface
- Desktop housing (with mounting bolts on request)

## **Mechanical Data**

- Dimensions of 309 x 127 x 16 mm
- 1,5 mm travel keys with tactile feel
- Operation force 4,5 N +/-20%
- 105 keys in very compact layout
- Grid size: 15,5mm
- Durability: 500x1000 operations
- Storage temperature -40°C +80°C
- Operation temperature -30°C +60°C
- Protection class IP68

## **Electrical Data**

- Power supply + 5 V/DC, 20 mA (backlit: 400 mA)
- CE Compliant
- RoHS Compliant