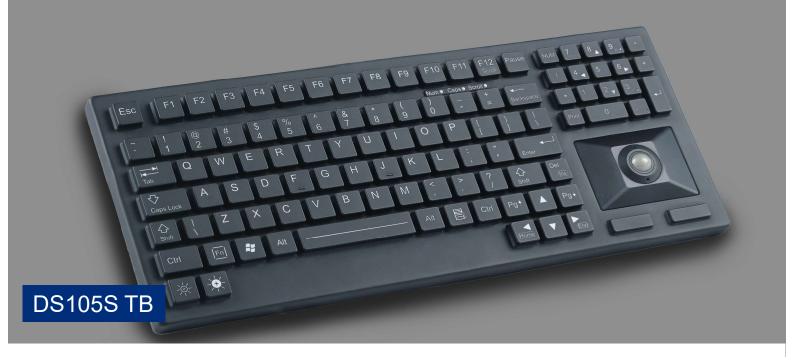

## **Features**

- Very compact design high operating comfort on the smallest area
- Predestined for industrial, military and maritime applications in the harshest environments
- Set the brightness of the white backlight with two integrated keys
- Carbon contact technology
- Full range of functions on the smallest area, thanks to 105 keys and integrated trackball
- Silicone rubber keypad with metal backplate
- Key symbols are done by laser etching black coated, white lettering, UV coated, abrasion resistant
- Common country layouts available
- LED indicators for displaying the set operating modes
- USB interface
- Desktop housing (with mounting bolts on request)

## **Mechanical Data**

- Dimensions of 309 x 127 x 16 mm
- 1,5 mm travel keys with tactile feel
- Operation force 4,5 N +/-20%
- 105 keys in very compact layout
- Grid size: 15,5mm
- Durability: 500x1000 operations
- Storage temperature -40°C +80°C
- Operation temperature -30°C +60°C
- Protection class IP68

## **Electrical Data**

- Power supply + 5 V/DC, 20 mA (backlit: 400 mA)
- CE Compliant
- RoHS Compliant