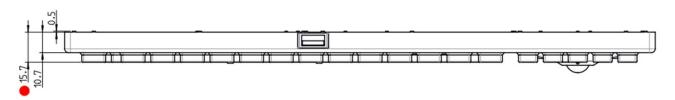

## **Mechanical Data**

- Dimensions of 309 x 127 x 16 mm
- 1,5 mm travel keys with tactile feel
- Operation force 4,5 N +/-20%
- 105 keys in very compact layout
- Grid size: 15,5mm
- Durability: 500x1000 operations
- Storage temperature -40°C +80°C
- Operation temperature -30°C +60°C
- Protection class IP68