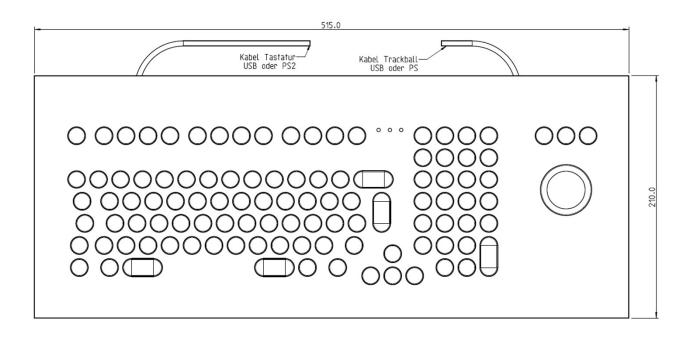

## **Mechanical Data**

- Dimensions of 515 x 210 x 51 mm
- 3,25 mm travel keys with tactile feel
- Operation force 0,65 N
- 102 keys
- Ergonomic 15 mm keycaps
- Durability > 10 million ops.
- Storage temperature -40°C +80°C
- Operation temperature -30°C +60°C
- Protection IP65, IK09

# **Drawing**