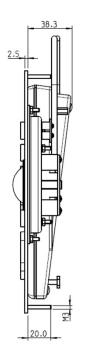

## **Mechanical Data**

- Dimensions of 515 x 210 x 51 mm
- 3,25 mm travel keys with tactile feel
- Operation force 0,65 N
- 102 keys
- Ergonomic 15 mm keycaps
- Durability > 10 million ops.
- Storage temperature -40°C +80°C
- Operation temperature -30°C +60°C
- Protection IP65, IK09

# **Drawing**