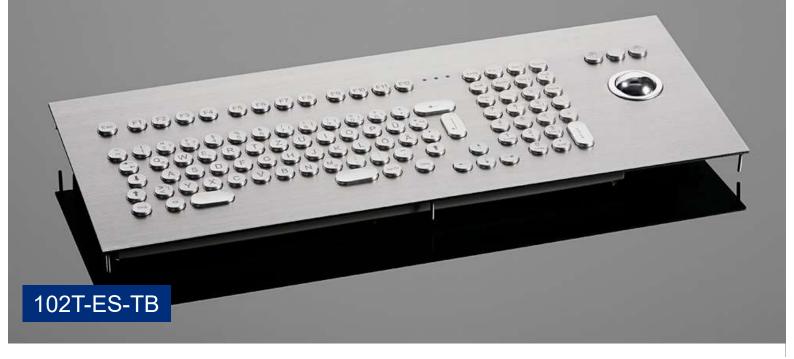

## **Features**

- Predestined for public surroundings (vandalism risk), industrial extreme surroundings
- Carbon contact technology
- High operating comfort thanks to our specially developed long-stroke keys
- Keycaps and front panel made of stainless steel
- Almost resistant to the effects of violence
- Key symbols are done by laser etching
- Any country variant is possible
- Any customer-specific adaptations can be implemented on request
- Also available with integrated finger mouse, touchpad, w/o trackball and in different housings

## **Mechanical Data**

- Dimensions of 515 x 210 x 51 mm
- 3,25 mm travel keys with tactile feel
- Operation force 0,65 N
- 102 keys
- Ergonomic 15 mm keycaps
- Durability > 10 million ops.
- Storage temperature -40°C +80°C
- Operation temperature -30°C +60°C
- Protection IP65, IK09