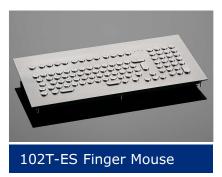

## **Features**

- Predestined for public surroundings (vandalism risk), industrial extreme surroundings
- Carbon contact technology
- High operating comfort thanks to our specially developed long-stroke keys
- Keycaps and front panel made of stainless steel
- Almost resistant to the effects of violence
- Key symbols are done by laser etching
- Any country variant is possible
- Any customer-specific adaptations can be implemented on request
- Also available with integrated finger mouse, touchpad, w/o trackball and in different housings

## **Mechanical Data**

- Dimensions of 515 x 210 x 51 mm
- 3,25 mm travel keys with tactile feel
- Operation force 0,65 N
- 102 keys
- Ergonomic 15 mm keycaps
- Durability > 10 million ops.
- Storage temperature -40°C +80°C
- Operation temperature -30°C +60°C
- Protection IP65, IK09