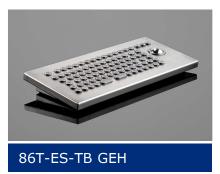

#### **Features**

- Predestined for public surroundings (vandalism risk), industrial extreme surroundings
- Carbon contact technology
- High operating comfort thanks to our specially developed long-stroke keys
- Keycaps and front panel made of stainless steel
- Almost resistant to the effects of violence
- Key symbols are done by laser etching
- Any country variant is possible
- Any customer-specific adaptations can be implemented on request
- Also available with integrated trackball, touchpad or in different housings

### **Mechanical Data**

- Dimensions of 334 x 150 x 32 mm
- 3,25 mm travel keys with tactile feel
- Operation force 0,65 N
- 86 keys in compact layout
- Ergonomic 15 mm keycaps
- Durability > 10 million ops.
- Storage temperature -40°C +80°C
- Operation temperature -30°C +60°C
- Protection IP65, IK09

## **Electrical Data**

- Connection options: USB 2.0
- Power supply + 5 V/DC, 50 mA
- CE Compliant
- RoHS/Reach Compliant