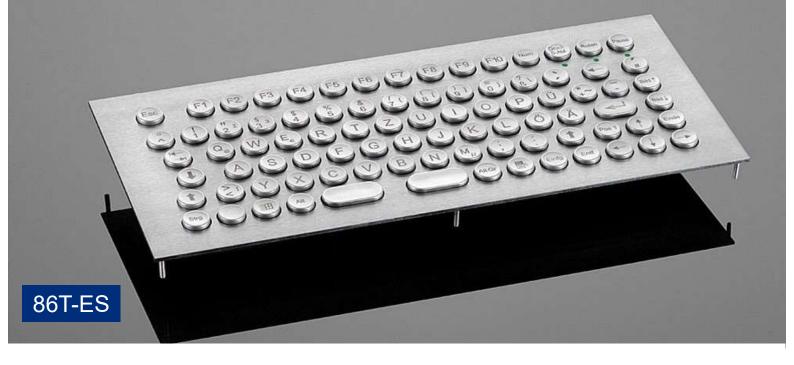

#### **Features**

- Predestined for public surroundings (vandalism risk), industrial extreme surroundings
- Carbon contact technology
- High operating comfort thanks to our specially developed long-stroke keys
- Keycaps and front panel made of stainless steel
- Almost resistant to the effects of violence
- Key symbols are done by laser etching
- Any country variant is possible
- Any customer-specific adaptations can be implemented on request
- Also available with integrated trackball, touchpad or in different housings

### **Mechanical Data**

- Dimensions of 334 x 150 x 32 mm
- 3,25 mm travel keys with tactile feel
- Operation force 0,65 N
- 86 keys in compact layout
- Ergonomic 15 mm keycaps
- Durability > 10 million ops.
- Storage temperature -40°C +80°C
- Operation temperature -30°C +60°C
- Protection IP65, IK09