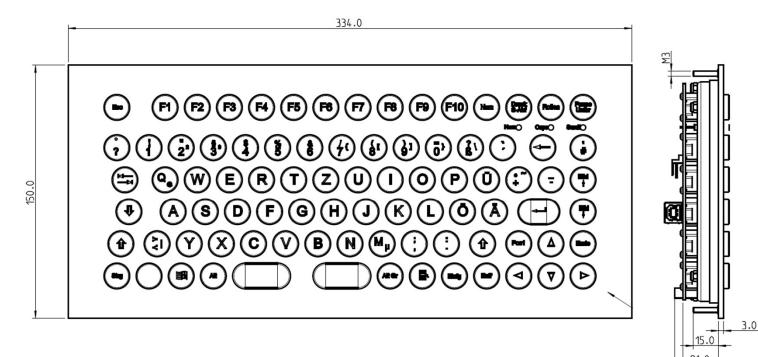

# **Drawing**

### **Mechanical Data**

- Dimensions of 334 x 150 x 32 mm
- 3,25 mm travel keys with tactile feel
- Operation force 0,65 N
- 86 keys in compact layout
- Ergonomic 15 mm keycaps
- Durability > 10 million ops.
- Storage temperature -40°C +80°C
- Operation temperature -30°C +60°C
- Protection IP65, IK09