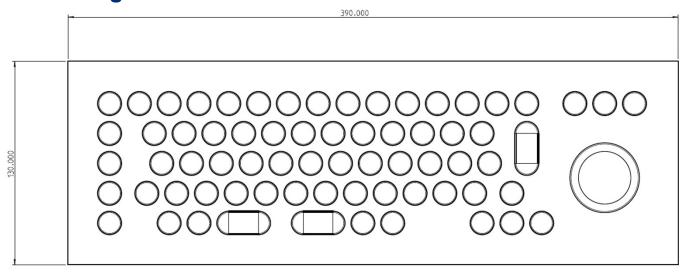

# **Drawing**

## **Mechanical Data**

- Dimensions of 390 x 130 x 41 mm
- 3,25 mm travel keys with tactile feel
- Operation force 0,65 N
- 65 keys in compact layout
- Ergonomic 15 mm keycaps
- Durability > 10 million ops.
- Storage temperature -40°C +80°C
- Operation temperature -30°C +60°C
- Protection IP65, IK09