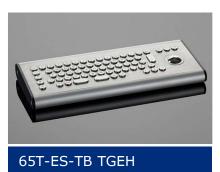

#### **Features**

- Predestined for public surroundings (vandalism risk), industrial extreme surroundings
- Carbon contact technology
- High operating comfort thanks to our specially developed long-stroke keys
- Keycaps and front panel made of stainless steel
- Almost resistant to the effects of violence
- Key symbols are done by laser etching
- Any country variant is possible
- Any customer-specific adaptations can be implemented on request
- Also available without integrated trackball, with touchpad or in different housings

## **Mechanical Data**

- Dimensions of 390 x 130 x 41 mm
- 3,25 mm travel keys with tactile feel
- Operation force 0,65 N
- 65 keys in compact layout
- Ergonomic 15 mm keycaps
- Durability > 10 million ops.
- Storage temperature -40°C +80°C
- Operation temperature -30°C +60°C
- Protection IP65, IK09