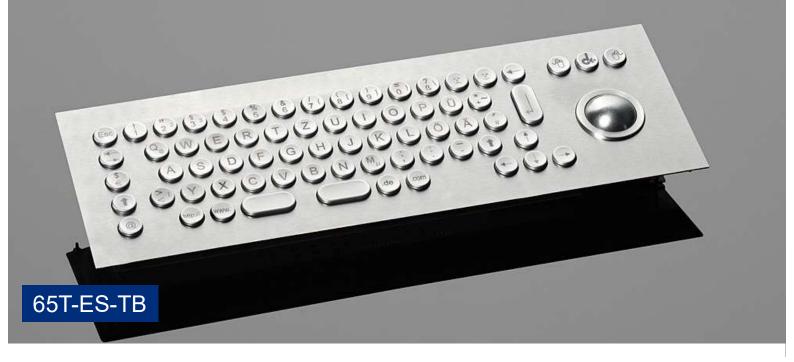

#### **Features**

- Predestined for public surroundings (vandalism risk), industrial extreme surroundings
- Carbon contact technology
- High operating comfort thanks to our specially developed long-stroke keys
- Keycaps and front panel made of stainless steel
- Almost resistant to the effects of violence
- Key symbols are done by laser etching
- Any country variant is possible
- Any customer-specific adaptations can be implemented on request
- Also available without integrated trackball, with touchpad or in different housings

## **Mechanical Data**

- Dimensions of 390 x 130 x 41 mm
- 3,25 mm travel keys with tactile feel
- Operation force 0,65 N
- 65 keys in compact layout
- Ergonomic 15 mm keycaps
- Durability > 10 million ops.
- Storage temperature -40°C +80°C
- Operation temperature -30°C +60°C
- Protection IP65, IK09