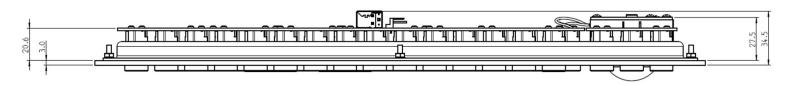

# **Drawing**

## **Mechanical Data**

- Dimensions of 390 x 130 x 41 mm
- 3,25 mm travel keys with tactile feel
- Operation force 0,65 N
- 65 keys in compact layout
- Ergonomic 15 mm keycaps
- Durability > 10 million ops.
- Storage temperature -40°C +80°C
- Operation temperature -30°C +60°C
- Protection IP65, IK09