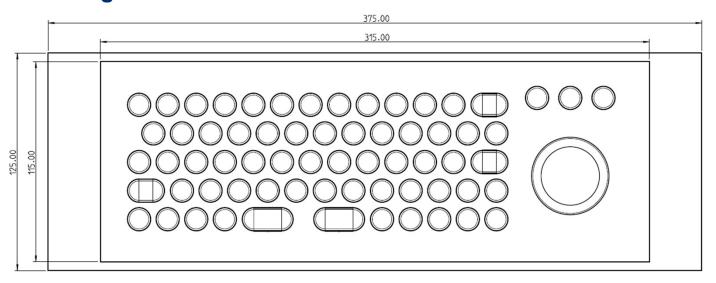

# **Drawing**

### **Mechanical Data**

- Dimensions of 315 x 115 x 41 mm
- 3,25 mm travel keys with tactile feel
- Operation force 0,65 N
- 62 keys in compact layout
- Ergonomic 13 mm keycaps
- Durability > 10 million ops.
- Storage temperature -40°C +80°C
- Operation temperature -30°C +60°C
- Protection IP65, IK09