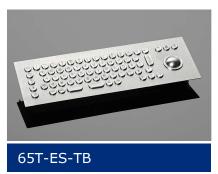

#### **Features**

- Predestined for public surroundings (vandalism risk), industrial extreme surroundings
- Carbon contact technology
- High operating comfort thanks to our specially developed long-stroke keys
- Keycaps and front panel made of stainless steel
- Almost resistant to the effects of violence
- Key symbols are done by laser etching
- Any country variant is possible
- Any customer-specific adaptations can be implemented on request
- Also available without integrated trackball, with touchpad or in different housings

### **Mechanical Data**

- Dimensions of 315 x 115 x 41 mm
- 3,25 mm travel keys with tactile feel
- Operation force 0,65 N
- 62 keys in compact layout
- Ergonomic 13 mm keycaps
- Durability > 10 million ops.
- Storage temperature -40°C +80°C
- Operation temperature -30°C +60°C
- Protection IP65, IK09

## **Electrical Data**

- Connection options: USB 2.0
- Power supply + 5 V/DC, 50 mA
- CE Compliant
- RoHS/Reach Compliant