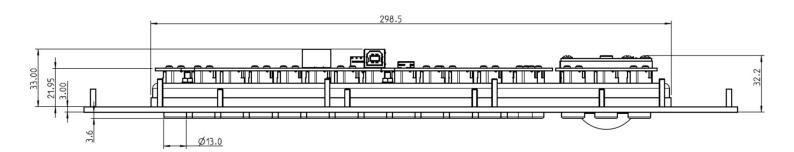

# **Drawing**

### **Mechanical Data**

- Dimensions of 315 x 115 x 41 mm
- 3,25 mm travel keys with tactile feel
- Operation force 0,65 N
- 62 keys in compact layout
- Ergonomic 13 mm keycaps
- Durability > 10 million ops.
- Storage temperature -40°C +80°C
- Operation temperature -30°C +60°C
- Protection IP65, IK09