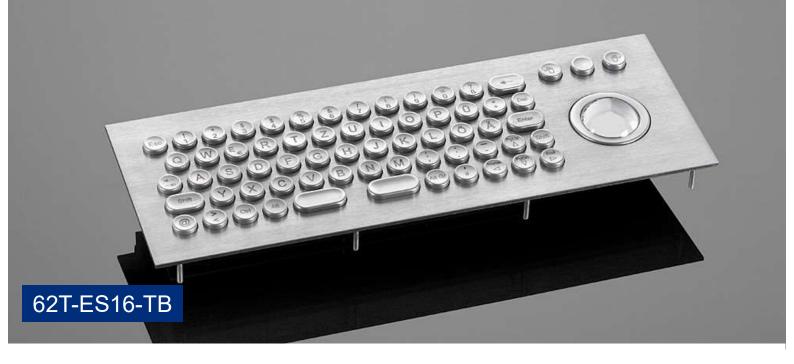

#### **Features**

- Predestined for public surroundings (vandalism risk), industrial extreme surroundings
- Carbon contact technology
- High operating comfort thanks to our specially developed long-stroke keys
- Keycaps and front panel made of stainless steel
- Almost resistant to the effects of violence
- Key symbols are done by laser etching
- Any country variant is possible
- Any customer-specific adaptations can be implemented on request
- Also available without integrated trackball, with touchpad or in different housings

### **Mechanical Data**

- Dimensions of 315 x 115 x 41 mm
- 3,25 mm travel keys with tactile feel
- Operation force 0,65 N
- 62 keys in compact layout
- Ergonomic 13 mm keycaps
- Durability > 10 million ops.
- Storage temperature -40°C +80°C
- Operation temperature -30°C +60°C
- Protection IP65, IK09