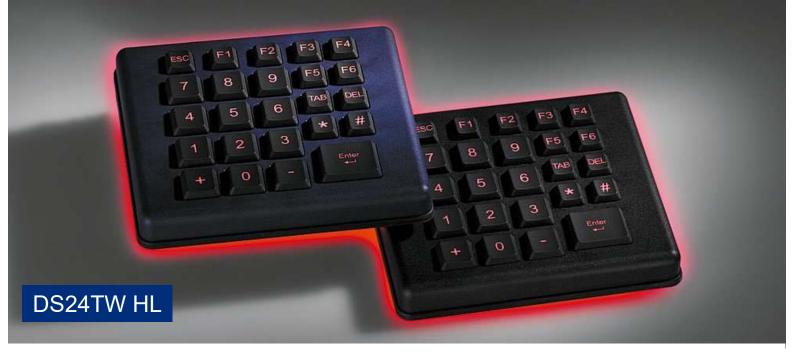

## **Features**

- Predestined for industrial applications in the harshest environments
- Carbon contact technology
- Keys are freely programmable
- Backlit key symbols are done by laser etching
- Any layout is possible
- Any customer-specific adaptations can be implemented on request
- Backlight available in different colours
- Also available with mounting bolts

## **Mechanical Data**

- Dimensions of 122 x 107 x 20 mm
- 2 mm travel keys with tactile feel
- Operation force 0,65 N
- 24 keys in compact layout
- Ergonomic keycaps
- Durability > 10 million ops.
- Storage temperature -40°C +80°C
- Operation temperature -30°C +60°C
- Protection IP65