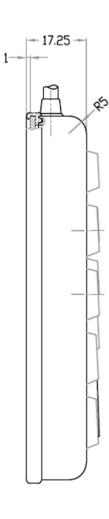

## **Mechanical Data**

- Dimensions of 122 x 107 x 20 mm
- 2 mm travel keys with tactile feel
- Operation force 0,65 N
- 24 keys in compact layout
- Ergonomic keycaps
- Durability > 10 million ops.
- Storage temperature -40°C +80°C
- Operation temperature -30°C +60°C
- Protection IP65