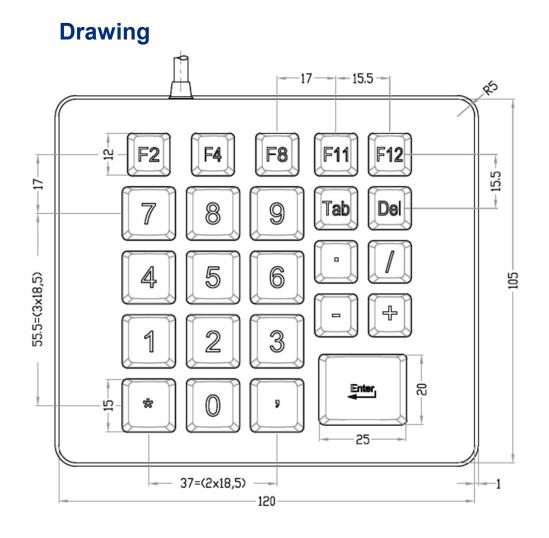

## **Mechanical Data**

- Dimensions of 122 x 107 x 20 mm
- 2 mm travel keys with tactile feel
- Operation force 0,65 N
- 24 keys in compact layout
- Ergonomic keycaps
- Durability > 10 million ops.
- Storage temperature -40°C +80°C
- Operation temperature -30°C +60°C
- Protection IP65