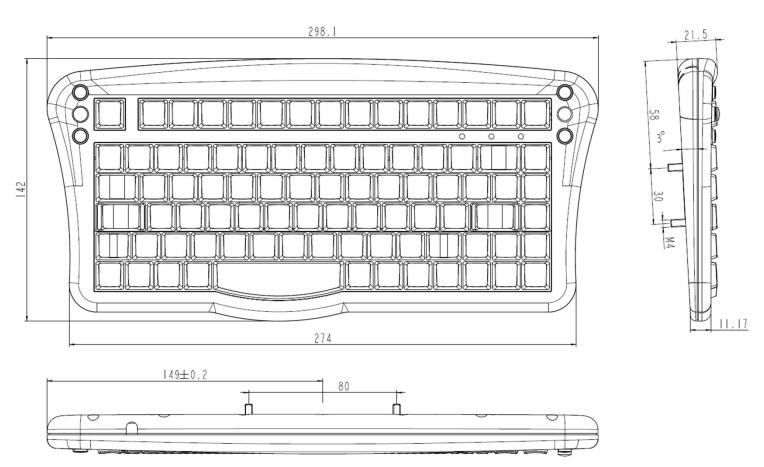

# **Mechanical Data**

- Dimensions of 298 x 142 x 22 mm
- 1,5 mm travel keys with tactile feel
- Operation force 0,60 N
- 86 keys in compact layout
- Ergonomic keycaps
- Durability > 1 million ops.
- Storage temperature -40°C +80°C
- Operation temperature -30°C +60°C
- Protection IP65

# Drawing