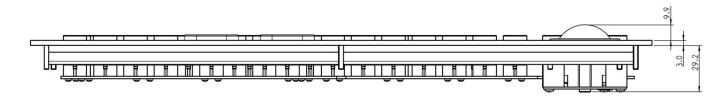

# Drawing

# **Mechanical Data**

- Dimensions of 390 x 160 x 42 mm
- 3,25 mm travel keys with tactile feel
- Operation force 0,65 N
- 86 keys in compact layout
- Ergonomic 15 mm keycaps
- Durability > 10 million ops.
- Storage temperature -40°C +80°C
- Operation temperature -30°C +60°C
- Protection IP65, IK09