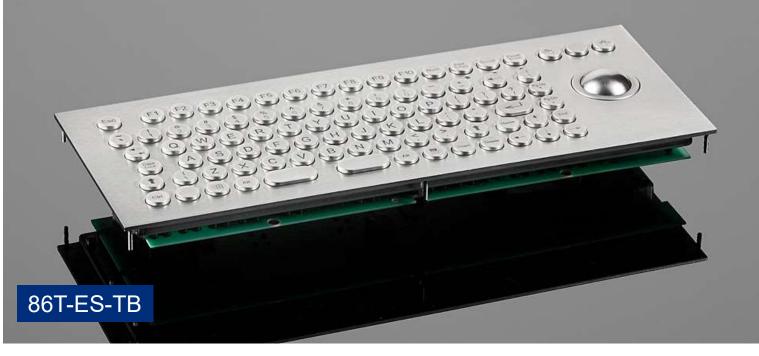

### **Features**

- Predestined for public surroundings (vandalism risk), industrial extreme surroundings
- Carbon contact technology
- High operating comfort thanks to our specially developed long-stroke keys
- Keycaps and front panel made of stainless steel
- Almost resistant to the effects of violence
- Key symbols are done by laser etching
- Any country variant is possible
- Any customer-specific adaptations can be implemented on request
- Also available without integrated trackball, with touchpad or in different housings

# **Mechanical Data**

- Dimensions of 390 x 160 x 42 mm
- 3,25 mm travel keys with tactile feel
- Operation force 0,65 N
- 86 keys in compact layout
- Ergonomic 15 mm keycaps
- Durability > 10 million ops.
- Storage temperature -40°C +80°C
- Operation temperature -30°C +60°C
- Protection IP65, IK09