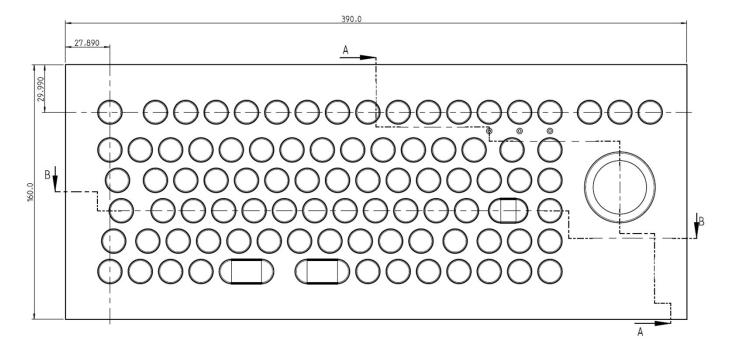

# Drawing

# **Mechanical Data**

- Dimensions of 390 x 160 x 42 mm
- 3,25 mm travel keys with tactile feel
- Operation force 0,65 N
- 86 keys in compact layout
- Ergonomic 15 mm keycaps
- Durability > 10 million ops.
- Storage temperature -40°C +80°C
- Operation temperature -30°C +60°C
- Protection IP65, IK09