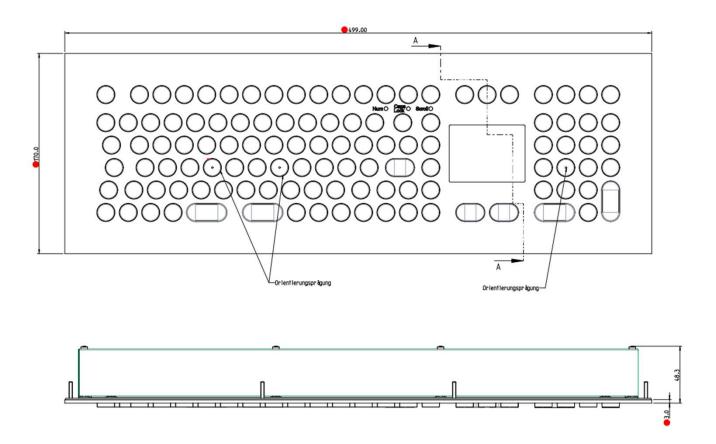

# **Drawing**

### **Mechanical Data**

- Dimensions of 499 x 170 x 48,3 mm
- 3,25 mm travel keys with tactile feel
- Operation force 0,65 N
- 108 keys in compact layout
- Ergonomic 15 mm keycaps
- Durability > 10 million ops.
- Storage temperature -40°C +70°C
- Operation temperature -30°C +60°C
- Protection IP65, IK09