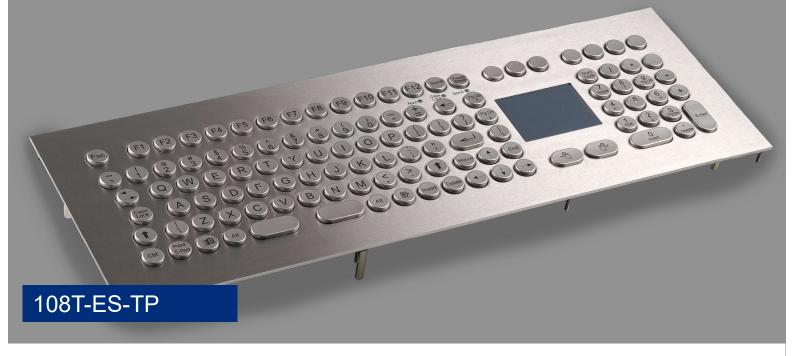

### **Features**

- Predestined for public surroundings (vandalism risk), industrial extreme surroundings
- Carbon contact technology
- High operating comfort thanks to our specially developed long-stroke keys
- Keycaps and front panel made of stainless steel
- Almost resistant to the effects of violence
- Key symbols are done by laser etching
- Any country variant is possible
- Any customer-specific adaptations can be implemented on request
- 8 free programmable keys

### **Mechanical Data**

- Dimensions of 499 x 170 x 48,3 mm
- 3,25 mm travel keys with tactile feel
- Operation force 0,65 N
- 108 keys in compact layout
- Ergonomic 15 mm keycaps
- Durability > 10 million ops.
- Storage temperature -40°C +70°C
- Operation temperature -30°C +60°C
- Protection IP65, IK09

## **Electrical Data**

- Connection: USB 2.0
- Power supply + 5 V/DC, 50 mA
- CE Compliant
- RoHS/Reach Compliant