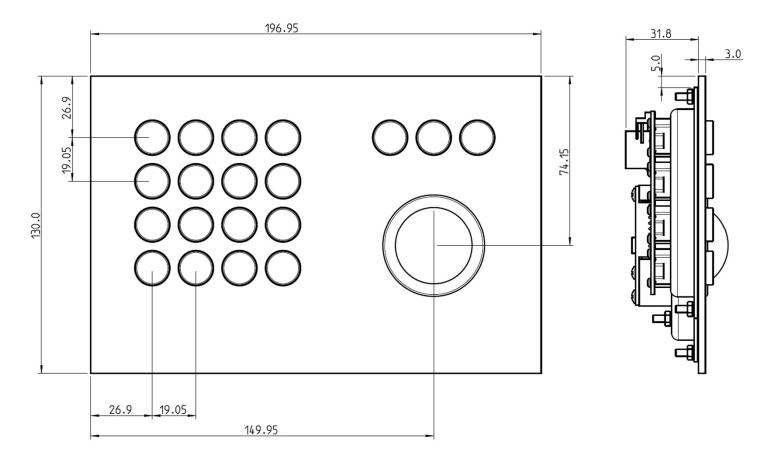

# Drawing

## **Mechanical Data**

- Dimensions of 197 x 130 x 45 mm
- 3,25 mm travel keys with tactile feel
- Operation force 0,65 N
- 16+3 keys in compact layout
- Ergonomic 15 mm keycaps
- Durability > 10 million ops.
- Storage temperature -40°C +80°C
- Operation temperature -30°C +60°C
  Protection IP65, IK09