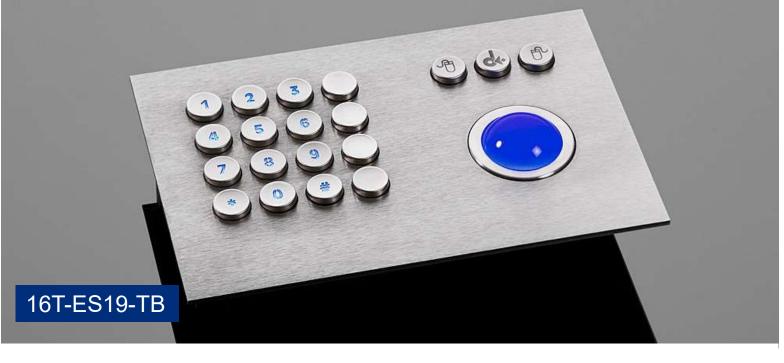

### **Features**

- Predestined for public surroundings (vandalism risk), industrial extreme surroundings
- Carbon contact technology
- High operating comfort thanks to our specially developed long-stroke keys
- Keycaps and front panel made of stainless steel
- Almost resistant to the effects of violence
- Backlit key symbols are done by laser etching and injection mold (Material: PC glass clear)
- Any layout is possible
- Any customer-specific adaptations can be implemented on request
- Also available in housing, with trackball and with other number of keys
- Available with backlit keycaps

## **Mechanical Data**

- Dimensions of 197 x 130 x 45 mm
- 3,25 mm travel keys with tactile feel
- Operation force 0,65 N
- 16+3 keys in compact layout
- Ergonomic 15 mm keycaps
- Durability > 10 million ops.
- Storage temperature -40°C +80°C
- Operation temperature -30°C +60°C
  Protection IP65, IK09

## **Electrical Data**

- Connection options: USB 2.0
- Power supply + 5 V/DC, 50 mA
- CE Compliant
- RoHS/Reach Compliant

Printec-DS HMI Solutions GmbH Zeppelinstraße 11 D-78256 Steißlingen