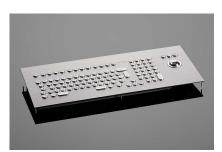

### **Features**

- Predestined for public surroundings (vandalism risk), industrial extreme surroundings
- Carbon contact technology
- High operating comfort thanks to our specially developed long-stroke keys
- Keycaps and front panel made of stainless steel
- Almost resistant to the effects of violence
- Key symbols are done by laser etching
- Any country variant is possible
- Any customer-specific adaptations can be implemented on request
- 5 free programmable keys

### **Mechanical Data**

- Dimensions of 499 x 170 x 48,3 mm
- 3,25 mm travel keys with tactile feel
- Operation force 0,65 N
- 108 keys in compact layout
- Ergonomic 15 mm keycaps
- Durability > 10 million ops.
- Storage temperature -40°C +70°C
- Operation temperature -30°C +60°C (Protection IP65, IK09

## **Electrical Data**

- Connection: USB 2.0
- Power supply + 5 V/DC, 50 mA
- CE Compliant
- RoHS/Reach Compliant