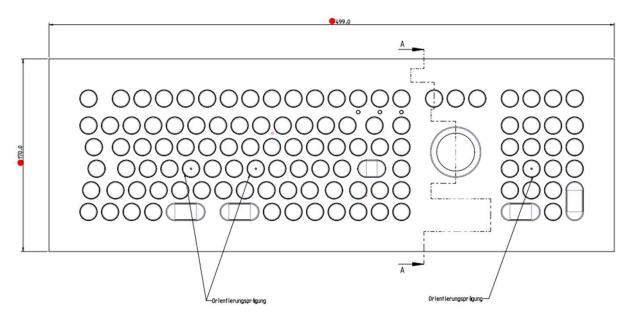

### **Mechanical Data**

- Dimensions of 499 x 170 x 48,3 mm
- 3,25 mm travel keys with tactile feel
- Operation force 0,65 N
- 108 keys in compact layout
- Ergonomic 15 mm keycaps
- Durability > 10 million ops.
- Storage temperature -40°C +70°C
- Operation temperature -30°C +60°C (Protection IP65, IK09

# **Drawing**