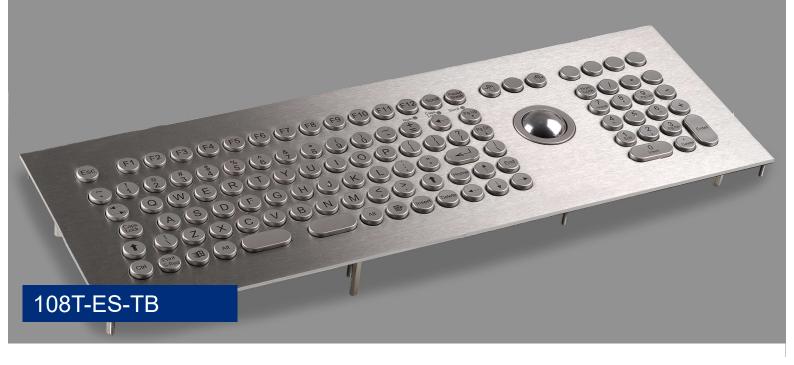

### **Features**

- Predestined for public surroundings (vandalism risk), industrial extreme surroundings
- Carbon contact technology
- High operating comfort thanks to our specially developed long-stroke keys
- Keycaps and front panel made of stainless steel
- Almost resistant to the effects of violence
- Key symbols are done by laser etching
- Any country variant is possible
- Any customer-specific adaptations can be implemented on request
- 5 free programmable keys

### **Mechanical Data**

- Dimensions of 499 x 170 x 48,3 mm
- 3,25 mm travel keys with tactile feel
- Operation force 0,65 N
- 108 keys in compact layout
- Ergonomic 15 mm keycaps
- Durability > 10 million ops.
- Storage temperature -40°C +70°C
- Operation temperature -30°C +60°C (Protection IP65, IK09

## **Electrical Data**

- Connection: USB 2.0
- Power supply + 5 V/DC, 50 mA
- CE Compliant
- RoHS/Reach Compliant