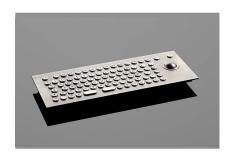

### **Features**

- Predestined for public surroundings (vandalism risk), industrial extreme surroundings
- Carbon contact technology
- High operating comfort thanks to our specially developed long-stroke keys
- Keycaps and front panel made of stainless steel
- Almost resistant to the effects of violence
- Key symbols are done by laser etching
- Any country variant is possible
- Any customer-specific adaptations can be implemented on request
- 5 free programmable keys

### **Mechanical Data**

- Dimensions of 499 x 170 x 48,3 mm
- 3,25 mm travel keys with tactile feel
- Operation force 0,65 N
- 108 keys in compact layout
- Ergonomic 15 mm keycaps
- Durability > 10 million ops.
- Storage temperature -40°C +70°C
- Operation temperature -30°C +60°C (Protection IP65, IK09

## **Electrical Data**

- Connection: USB 2.0
- Power supply + 5 V/DC, 50 mA
- CE Compliant
- RoHS/Reach Compliant