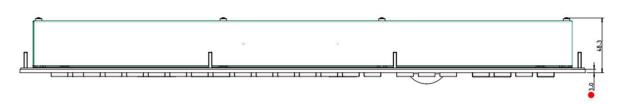

### **Mechanical Data**

- Dimensions of 499 x 170 x 48,3 mm
- 3,25 mm travel keys with tactile feel
- Operation force 0,65 N
- 108 keys in compact layout
- Ergonomic 15 mm keycaps
- Durability > 10 million ops.
- Storage temperature -40°C +70°C
- Operation temperature -30°C +60°C (Protection IP65, IK09

# **Drawing**