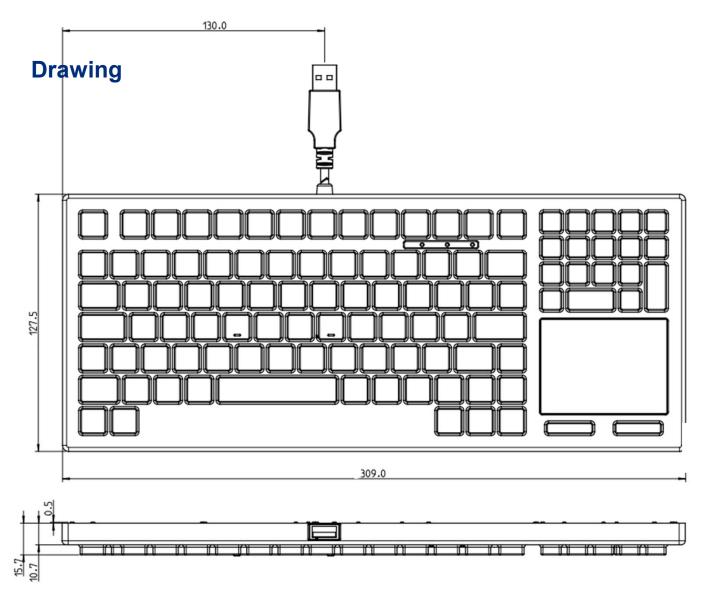

## **Mechanical Data**

- Dimensions of 309 x 127 x 16 mm
- 1,5 mm travel keys with tactile feel
- Operation force 4,5 N +/-20%
- 105 keys in very compact layout
- Grid size: 15,5mm
- Durability: 500x1000 operations
- Storage temperature -40°C +80°C
- Operation temperature -30°C +60°C
- Protection class IP68