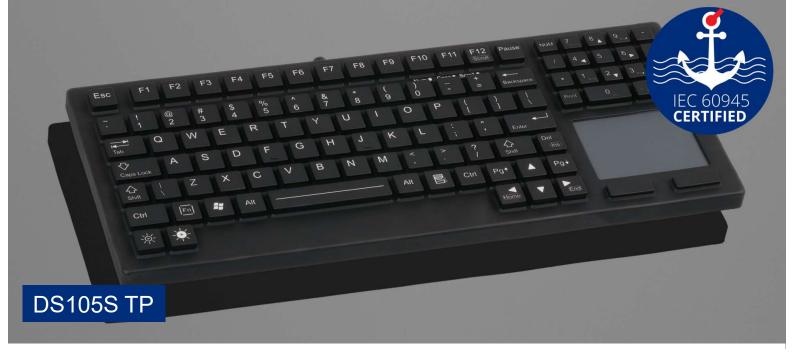

## **Features**

- Very compact design high operating comfort on the smallest area
- Predestined for industrial, military and maritime applications in the harshest environments
- Set the brightness of the white backlight with two integrated keys
- Carbon contact technology
- Full range of functions on the smallest area, thanks to 105 keys and integrated touchpad
- Silicone rubber keypad with metal backplate
- Key symbols are done by laser etching black coated, white lettering, UV coated, abrasion resistant
- Common country layouts available
- LED indicators for displaying the set operating modes
- USB interface
- Desktop housing (with mounting bolts on request)

## **Mechanical Data**

- Dimensions of 309 x 127 x 16 mm
- 1,5 mm travel keys with tactile feel
- Operation force 4,5 N +/-20%
- 105 keys in very compact layout
- Grid size: 15,5mm
- Durability: 500x1000 operations
- Storage temperature -40°C +80°C
- Operation temperature -30°C +60°C
- Protection class IP68

## **Electrical Data**

- Power supply + 5 V/DC, 20 mA (backlit: 400 mA)
- CE Compliant
- RoHS Compliant
- Full certified according to IEC 60945