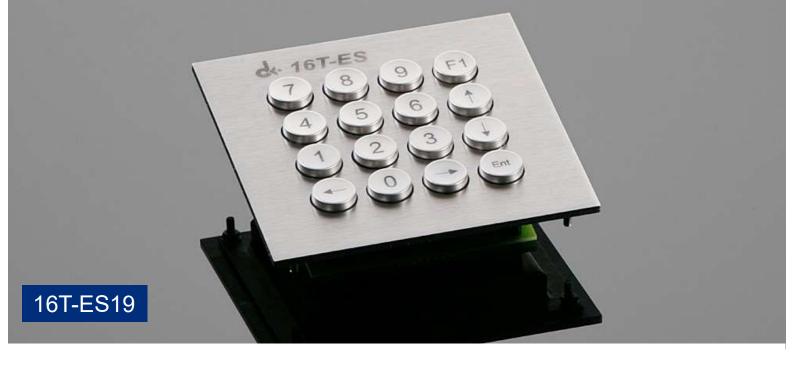

#### **Features**

- Predestined for public surroundings (vandalism risk), industrial extreme surroundings
- Carbon contact technology
- High operating comfort thanks to our specially developed long-stroke keys
- Keycaps and front panel made of stainless steel
- Almost resistant to the effects of violence
- Key symbols are done by laser etching
- Any layout is possible
- Any customer-specific adaptations can be implemented on request
- Also available in housing, with trackball and with other number of keys
- Available with backlit keycaps

### **Mechanical Data**

- Dimensions of 111 x 111 x 39 mm
- 3,25 mm travel keys with tactile feel
- Operation force 0,65 N
- 16 keys in compact layout
- Ergonomic 15 mm keycaps
- Durability > 10 million ops.
- Storage temperature -40°C +80°C
- Operation temperature -30°C +60°C Protection IP65, IK09