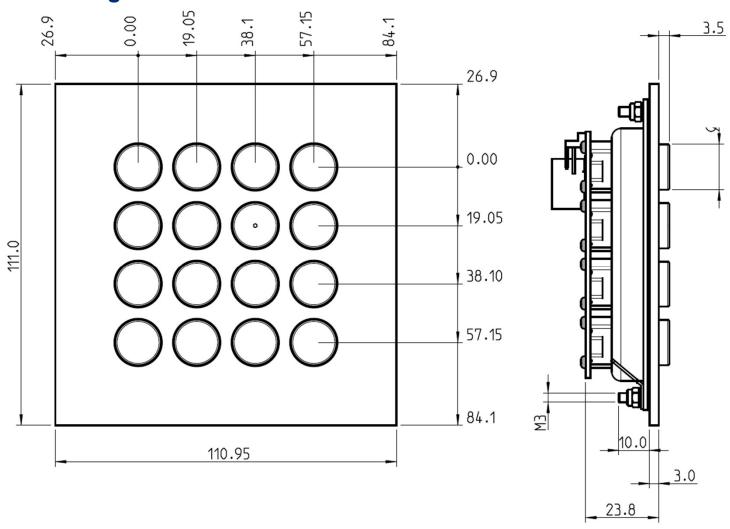

oped long-stroke keys
- Keycaps and front panel made of stainless steel
- Almost resistant to the effects of violence
- Key symbols are done by laser etching
- Any layout is possible
- Any customer-specific adaptations can be implemented on request
- Also available in housing, with trackball and with other number of keys
- Available with backlit keycaps

### **Mechanical Data**

- Dimensions of 111 x 111 x 39 mm
- 3,25 mm travel keys with tactile feel
- Operation force 0,65 N
- 16 keys in compact layout
- Ergonomic 15 mm keycaps
- Durability > 10 million ops.
- Storage temperature -40°C +80°C
- Operation temperature -30°C +60°C Protection IP65, IK09

## **Electrical Data**

- Connection options: USB 2.0
- Power supply + 5 V/DC, 50 mA
- CE Compliant
- RoHS/Reach Compliant



# **Drawing**



### **Variants**

Here is a selection of similar keypads. Are you interested in any of the following solutions? Just get in touch with us.









+49 7738 80241-0

support@printecds.com

www.printecds.com