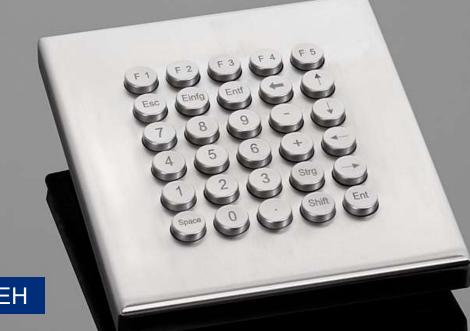

# 30T-ES GEH

#### **Features**

- All keys are completely freely programmable (data strings with up to 16/32 digits possible)
- Predestined for public surroundings (vandalism risk), industrial extreme surroundings
- Carbon contact technology
- High operating comfort thanks to our specially developed long-stroke keys
- Keycaps and housing made of stainless steel
- Almost resistant to the effects of violence
- Key symbols are done by laser etching
- Any country variant is possible
- Any customer-specific adaptations can be implemented on request
- Also available without housing and with other number of keys

## **Mechanical Data**

- Dimensions of 180 x 155 x 49 mm
- 3,25 mm travel keys with tactile feel
- Operation force 0,65 N
- 30 keys in compact layout
- Ergonomic 15 mm keycaps
- Durability > 10 million ops.
- Storage temperature -40°C +80°C
- Operation temperature -30°C +60°C
  Protection IP65, IK09