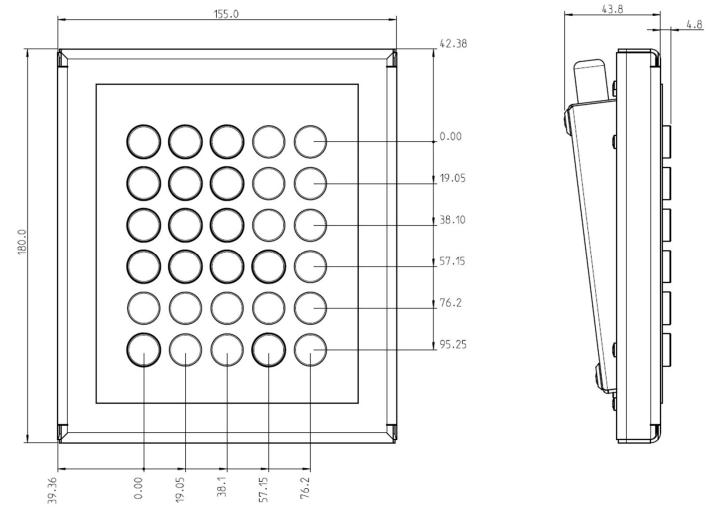

## Drawing

## **Mechanical Data**

- Dimensions of 180 x 155 x 49 mm
- 3,25 mm travel keys with tactile feel
- Operation force 0,65 N
- 30 keys in compact layout
- Ergonomic 15 mm keycaps
- Durability > 10 million ops.
- Storage temperature -40°C +80°C
- Operation temperature -30°C +60°C
  Protection IP65, IK09