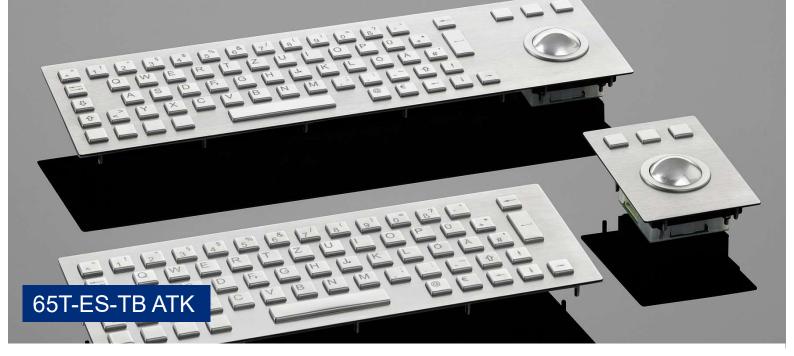

### **Features**

- Predestined for public surroundings and industrial extreme surroundings
- Carbon contact technology
- High operating comfort
- Keycaps and front panel made of stainless steel
- Almost resistant to the effects of violence
- Key symbols are done by laser etching
- Any country variant is possible
- Any customer-specific adaptations can be implemented on request
- Also available without integrated trackball, with touchpad or in different housings

## **Mechanical Data**

- Dimensions of 380 x 112 x 43 mm
- 1,5 mm travel keys with tactile feel
- Operation force 0,65 N
- 65 keys in compact layout
- 13 x 13 mm ATK keycaps
- Durability > 1 million ops.
- Storage temperature -40°C +80°C
- Operation temperature -30°C +60°C
- Protection IP65