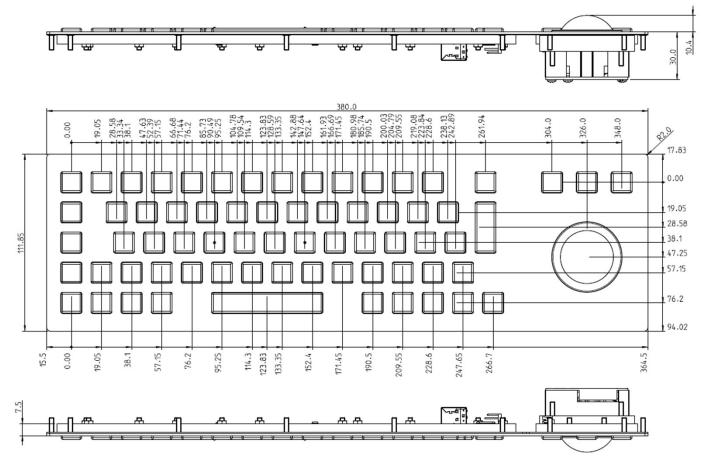

# Drawing

## **Mechanical Data**

- Dimensions of 380 x 112 x 43 mm
- 1,5 mm travel keys with tactile feel
- Operation force 0,65 N
- 65 keys in compact layout
- 13 x 13 mm ATK keycaps
- Durability > 1 million ops.
- Storage temperature -40°C +80°C
- Operation temperature -30°C +60°C
- Protection IP65