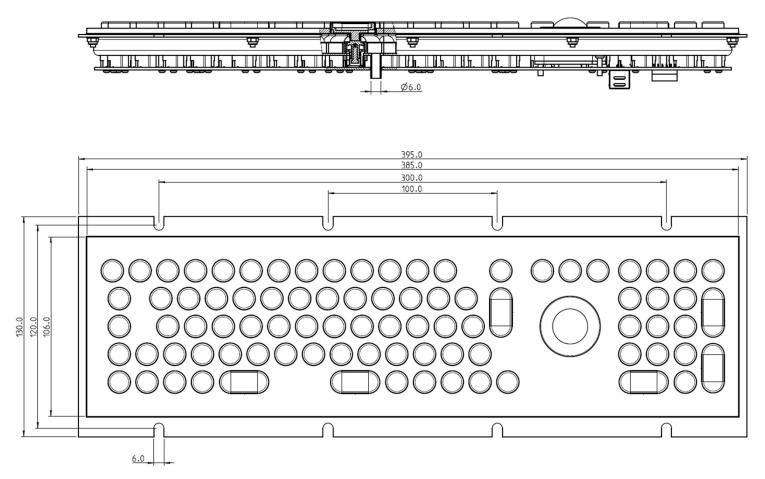

# Drawing

## **Mechanical Data**

- Dimensions of 395 x 130 x 42 mm
- 3,25 mm travel keys with tactile feel
- Operation force 0,65 N
- 82 keys in compact layout
- Ergonomic 13 mm keycaps
- Durability > 10 million ops.
- Storage temperature -40°C +80°C
- Operation temperature -30°C +60°C
- Protection IP65, IK09