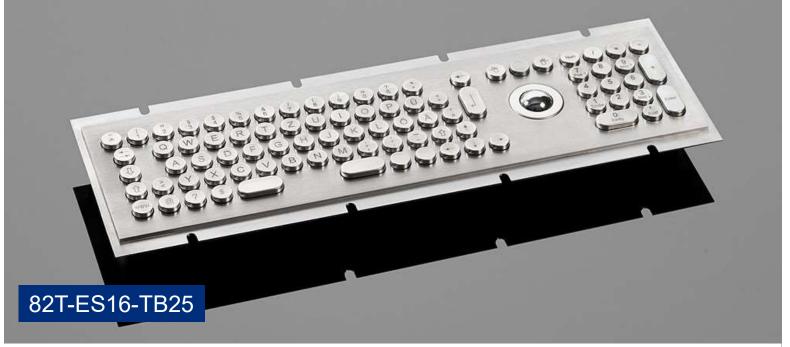

### **Features**

- Predestined for public surroundings (vandalism risk), industrial extreme surroundings
- Carbon contact technology
- High operating comfort thanks to our specially developed long-stroke keys
- Keycaps and front panel made of stainless steel
- Almost resistant to the effects of violence
- Key symbols are done by laser etching
- Any country variant is possible
- Any customer-specific adaptations can be implemented on request
- With integrated trackball (25 mm)

## **Mechanical Data**

- Dimensions of 395 x 130 x 42 mm
- 3,25 mm travel keys with tactile feel
- Operation force 0,65 N
- 82 keys in compact layout
- Ergonomic 13 mm keycaps
- Durability > 10 million ops.
- Storage temperature -40°C +80°C
- Operation temperature -30°C +60°C
- Protection IP65, IK09

### **Electrical Data**

- Connection options: USB 2.0
- Power supply + 5 V/DC, 50 mA
- CE Compliant
- RoHS/Reach Compliant

Printec-DS HMI Solutions GmbH Zeppelinstraße 11 D-78256 Steißlingen