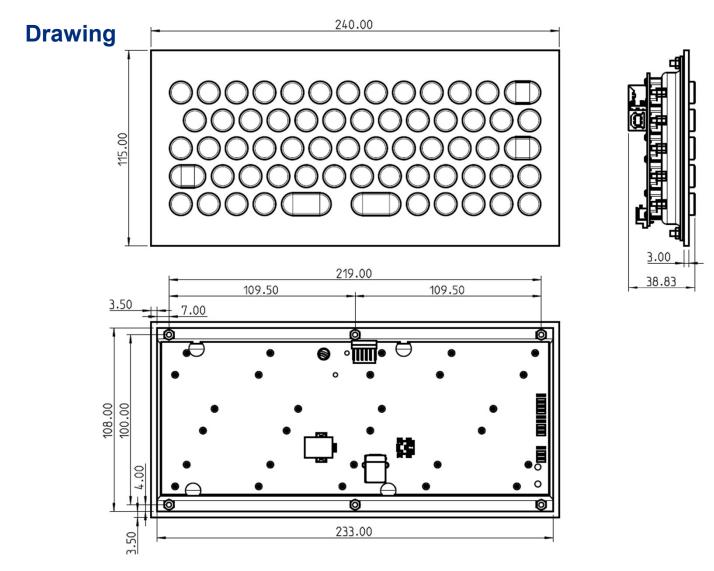

## **Mechanical Data**

- Dimensions of 240 x 115 x 22 mm
- 3,25 mm travel keys with tactile feel
- Operation force 0,65 N
- 62 keys in compact layout
- Ergonomic 13 mm keycaps
- Durability > 10 million ops.
- Storage temperature -40°C +80°C
- Operation temperature -30°C +60°C
- Protection IP65, IK09