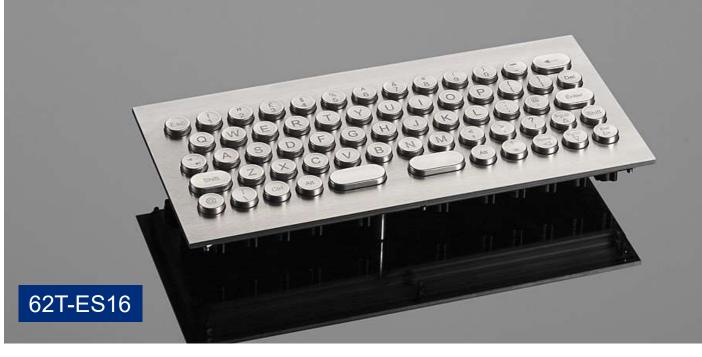

## **Features**

- Predestined for public surroundings (vandalism risk), industrial extreme surroundings
- Carbon contact technology
- High operating comfort thanks to our specially developed long-stroke keys
- Keycaps and front panel made of stainless steel
- Almost resistant to the effects of violence
- Key symbols are done by laser etching
- Any country variant is possible
- Any customer-specific adaptations can be implemented on request
- Also available with integrated trackball, touchpad or in different housings

## **Mechanical Data**

- Dimensions of 240 x 115 x 22 mm
- 3,25 mm travel keys with tactile feel
- Operation force 0,65 N
- 62 keys in compact layout
- Ergonomic 13 mm keycaps
- Durability > 10 million ops.
- Storage temperature -40°C +80°C
- Operation temperature -30°C +60°C
- Protection IP65, IK09