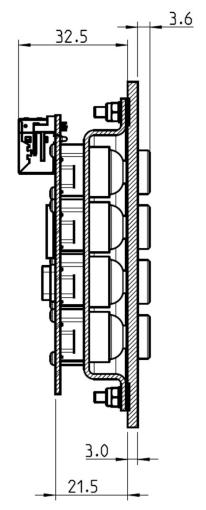

# **Drawing**

### **Mechanical Data**

- Dimensions of 87 x 103 x 39 mm
- 3,25 mm travel keys with tactile feel
- Operation force 0,65 N
- 12 keys in compact layout
- Ergonomic 13 mm keycaps
- Durability > 10 million ops.
- Storage temperature -40°C +80°C
- Operation temperature -30°C +60°C
- Protection IP65, IK09