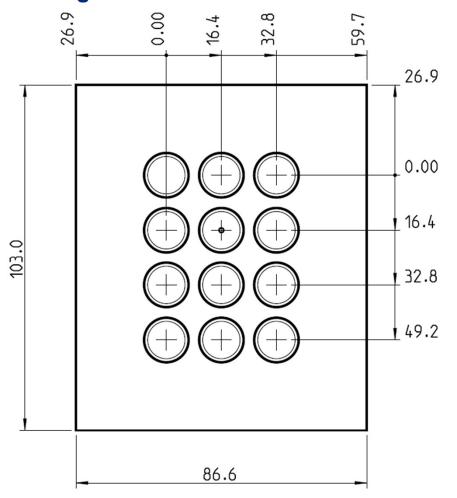

# **Drawing**

### **Mechanical Data**

- Dimensions of 87 x 103 x 39 mm
- 3,25 mm travel keys with tactile feel
- Operation force 0,65 N
- 12 keys in compact layout
- Ergonomic 13 mm keycaps
- Durability > 10 million ops.
- Storage temperature -40°C +80°C
- Operation temperature -30°C +60°C
- Protection IP65, IK09