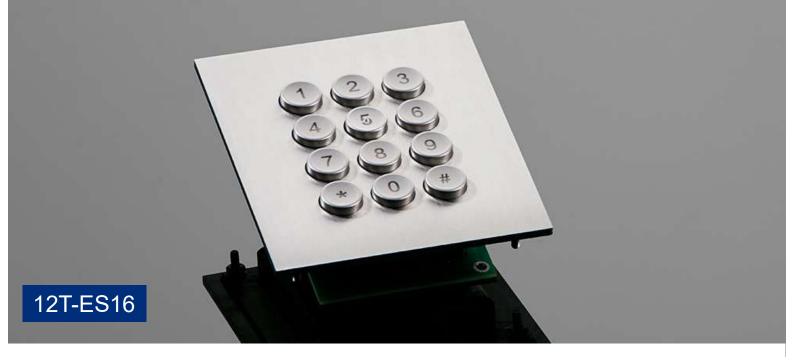

#### **Features**

- Predestined for public surroundings (vandalism risk), industrial extreme surroundings
- Carbon contact technology
- High operating comfort thanks to our specially developed long-stroke keys
- Keycaps and front panel made of stainless steel
- Almost resistant to the effects of violence
- Backlit key symbols are done by laser etching
- Any layout is possible
- Any customer-specific adaptations can be implemented on request
- Also available with 15mm keycaps, backlight and without front panel

### **Mechanical Data**

- Dimensions of 87 x 103 x 39 mm
- 3,25 mm travel keys with tactile feel
- Operation force 0,65 N
- 12 keys in compact layout
- Ergonomic 13 mm keycaps
- Durability > 10 million ops.
- Storage temperature -40°C +80°C
- Operation temperature -30°C +60°C
- Protection IP65, IK09

## **Electrical Data**

- Connection options: USB 2.0
- Power supply + 5 V/DC, 50 mA
- CE Compliant
- RoHS/Reach Compliant