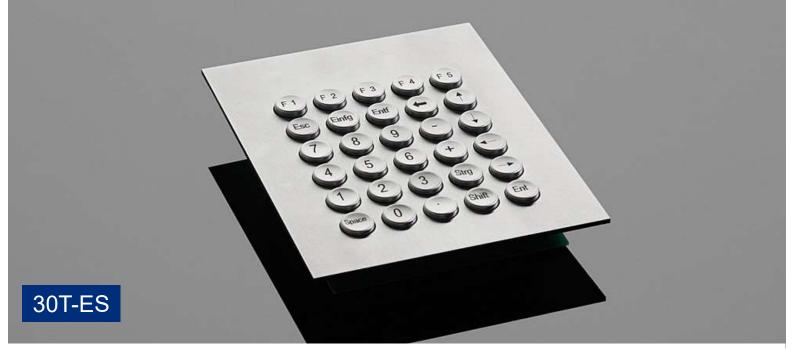

## **Features**

- All keys are completely freely programmable (data strings with up to 16/32 digits possible)
- Predestined for public surroundings (vandalism risk), industrial extreme surroundings
- Carbon contact technology
- High operating comfort thanks to our specially developed long-stroke keys
- Keycaps and front panel made of stainless steel
- Almost resistant to the effects of violence
- Key symbols are done by laser etching
- Any country variant is possible
- Any customer-specific adaptations can be implemented on request
- Also available in metal housing and with other number of keys

## **Mechanical Data**

- Dimensions of 170 x 135 x 27 mm
- 3,25 mm travel keys with tactile feel
- Operation force 0,65 N
- 30 keys in compact layout
- Ergonomic 15 mm keycaps
- Durability > 10 million ops.
- Storage temperature -40°C +80°C
- Operation temperature -30°C +60°C Protection IP65, IK09