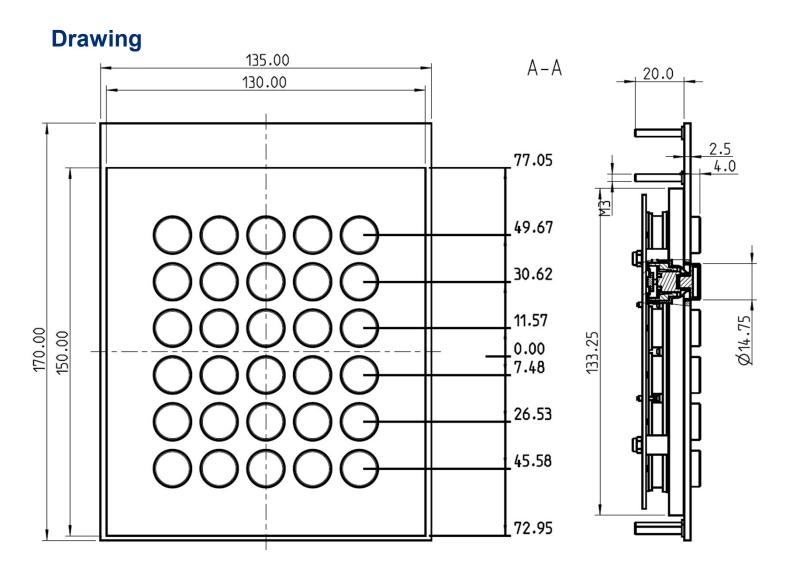

## **Mechanical Data**

- Dimensions of 170 x 135 x 27 mm
- 3,25 mm travel keys with tactile feel
- Operation force 0,65 N
- 30 keys in compact layout
- Ergonomic 15 mm keycaps
- Durability > 10 million ops.
- Storage temperature -40°C +80°C
- Operation temperature -30°C +60°C Protection IP65, IK09