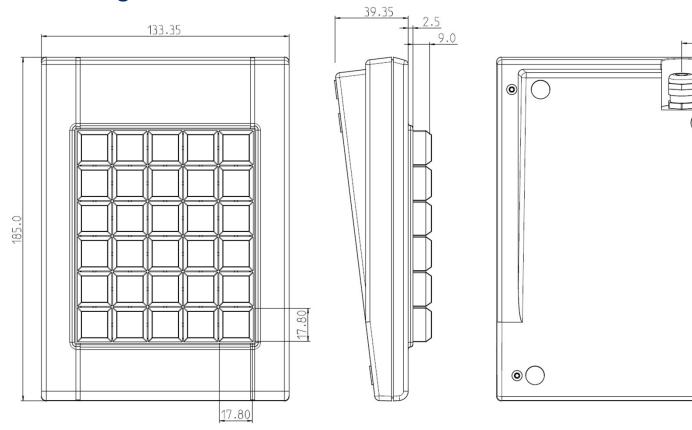

y yourself (insert in transparent caps) or can be lasered on request
- Any customer-specific adaptations can be implemented on request
- Freely selectable button sizes (1x1, 2x1, 2x2)
- Housing adapted to the DS104W, can thus be added on
- Available in Black or Pebble Grey (RAL 7032)
- Available with 30, 60 or 90 keys

## **Mechanical Data**

- Dimensions of 133 x 185 x 39 mm
- 3,25 mm travel keys with tactile feel
- Operation force 0,65 N
- 30 keys in compact layout
- Easy to change 19x19 mm keycaps (optional 19x38 mm and 38x38 mm)
- Durability > 10 million ops.
- Storage temperature -40°C +80°C
- Operation temperature -30°C +60°C
- Protection IP65

## **Electrical Data**

- Connection options: USB 2.0
- Power supply + 5 V/DC, 30 mA
- CE Compliant
- RoHS/Reach Compliant



# **Drawing**



#### **Variants**

Here is a selection of or other freely programmable keyboards. Are you interested in any of the following solutions?









+49 7738 80241-0

support@printecds.com

www.printecds.com



33.68

0