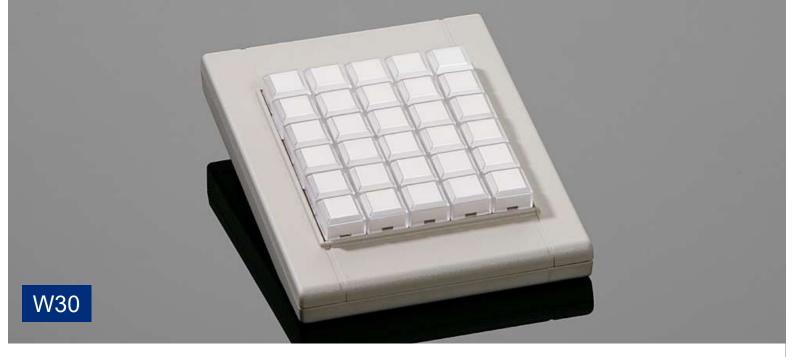

#### **Features**

- High operating comfort thanks to our specially developed long-stroke keys
- Carbon contact technology
- All keys are completely freely programmable (data strings with up to 16/32 digits possible)
- Programmable on 2 levels (double assignment of each key with shift)
- Key symbols can be made by yourself (insert in transparent caps) or can be lasered on request
- Any customer-specific adaptations can be implemented on request
- Freely selectable button sizes (1x1, 2x1, 2x2)
- Housing adapted to the DS104W, can thus be added on
- Available in Black or Pebble Grey (RAL 7032)
- Available with 30, 60 or 90 keys

## **Mechanical Data**

- Dimensions of 133 x 185 x 39 mm
- 3,25 mm travel keys with tactile feel
- Operation force 0,65 N
- 30 keys in compact layout
- Easy to change 19x19 mm keycaps (optional 19x38 mm and 38x38 mm)
- Durability > 10 million ops.
- Storage temperature -40°C +80°C
- Operation temperature -30°C +60°C
- Protection IP65