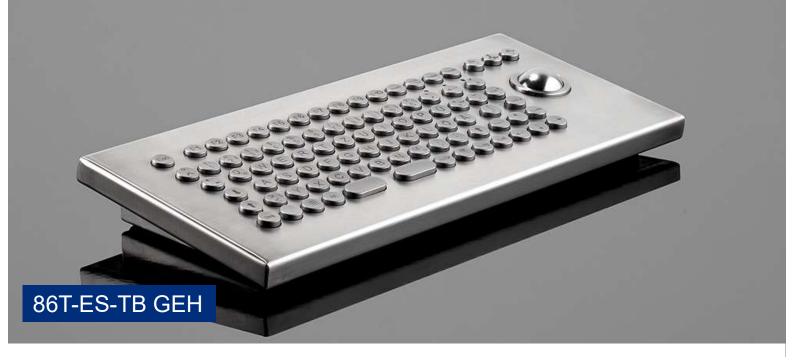

### **Features**

- Predestined for public surroundings (vandalism risk), industrial extreme surroundings
- Carbon contact technology
- High operating comfort thanks to our specially developed long-stroke keys
- Keycaps and housing made of stainless steel
- Almost resistant to the effects of violence
- Key symbols are done by laser etching
- Any country variant is possible
- Any customer-specific adaptations can be implemented on request
- Also available with front panel, touchpad or in different housings

### **Mechanical Data**

- Dimensions of 413 x 180 x 55 mm
- 3,25 mm travel keys with tactile feel
- Operation force 0,65 N
- 86 keys
- Ergonomic 15 mm keycaps
- Durability > 10 million ops.
- Storage temperature -40°C +80°C
- Operation temperature -30°C +60°C
- Protection IP65, IK09

# **Electrical Data**

- Connection options: USB 2.0
- Power supply + 5 V/DC, 50 mA
- CE Compliant
- RoHS/Reach Compliant