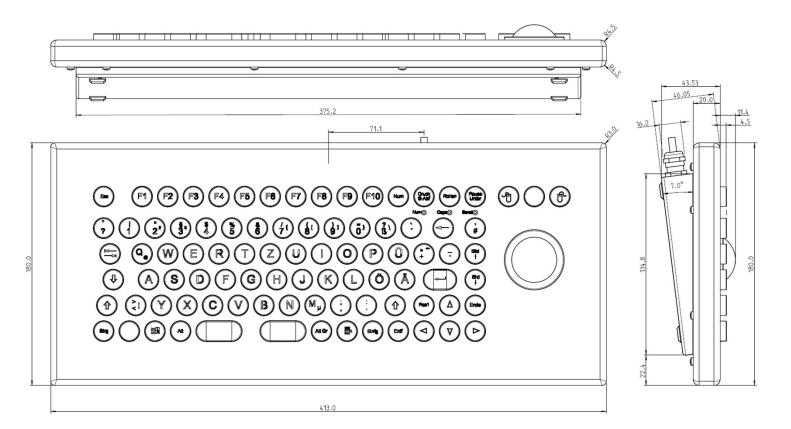

### **Mechanical Data**

- Dimensions of 413 x 180 x 55 mm
- 3,25 mm travel keys with tactile feel
- Operation force 0,65 N
- 86 keys
- Ergonomic 15 mm keycaps
- Durability > 10 million ops.
- Storage temperature -40°C +80°C
- Operation temperature -30°C +60°C
- Protection IP65, IK09

# **Drawing**