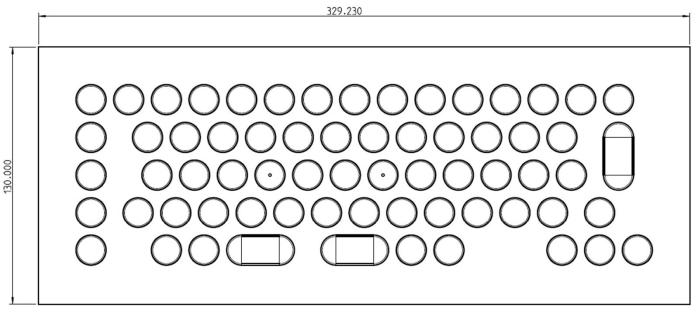

# Drawing

### **Mechanical Data**

- Dimensions of 329 x 130 x 38 mm
- 3,25 mm travel keys with tactile feel
- Operation force 0,65 N
- 65 keys in compact layout
- Ergonomic 15 mm keycaps
- Durability > 10 million ops.
- Storage temperature -40°C +80°C
- Operation temperature -30°C +60°C
- Protection IP65, IK09