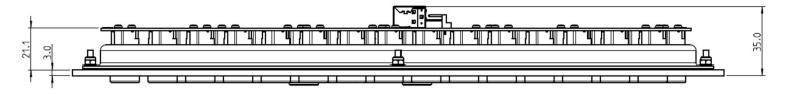

# Drawing

### **Mechanical Data**

- Dimensions of 329 x 130 x 38 mm
- 3,25 mm travel keys with tactile feel
- Operation force 0,65 N
- 65 keys in compact layout
- Ergonomic 15 mm keycaps
- Durability > 10 million ops.
- Storage temperature -40°C +80°C
- Operation temperature -30°C +60°C
- Protection IP65, IK09