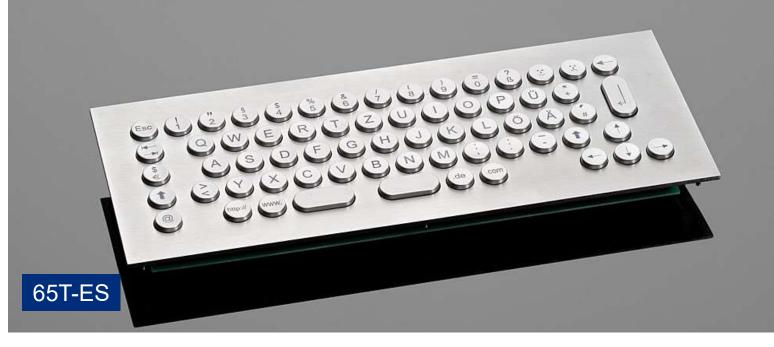

#### **Features**

- Predestined for public surroundings (vandalism risk), industrial extreme surroundings
- Carbon contact technology
- High operating comfort thanks to our specially developed long-stroke keys
- Keycaps and front panel made of stainless steel
- Almost resistant to the effects of violence
- Key symbols are done by laser etching
- Any country variant is possible
- Any customer-specific adaptations can be implemented on request
- Also available with integrated trackball, touchpad or in different housings

### **Mechanical Data**

- Dimensions of 329 x 130 x 38 mm
- 3,25 mm travel keys with tactile feel
- Operation force 0,65 N
- 65 keys in compact layout
- Ergonomic 15 mm keycaps
- Durability > 10 million ops.
- Storage temperature -40°C +80°C
- Operation temperature -30°C +60°C
- Protection IP65, IK09