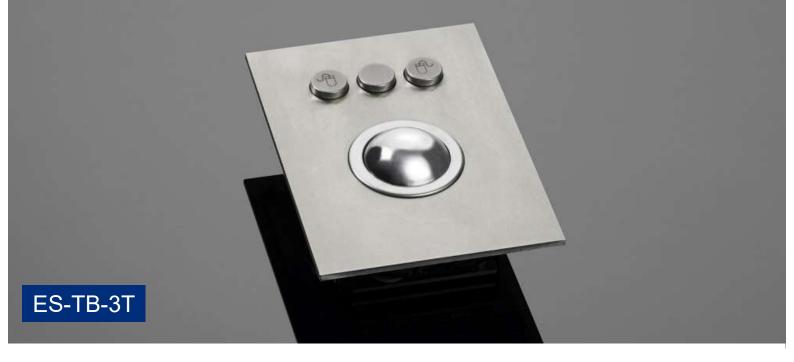

#### **Features**

- Predestined for public surroundings (vandalism risk), industrial extreme surroundings
- Carbon contact technology
- High operating comfort thanks to our specially developed long-stroke keys
- Trackball, keycaps and front panel made of stainless steel
- Mounting angle up to 45°
- Almost resistant to the effects of violence
- Key symbols are done by laser etching
- Customized symbols possible
- Any customer-specific adaptations can be implemented on request
- Also available with without front panel, with ATK-keys or integrated in our keyboards

### **Mechanical Data**

- Dimensions of 130 x 94 x 42 mm
- 3,25 mm travel keys with tactile feel
- Operation force 0,65 N
- 3 keys for mouse functions
- Ergonomic 15 mm keycaps
- Durability > 2 million turns
- Storage temperature -40°C +80°C
- Operation temperature -30°C +60°C
- Protection IP65 (static)