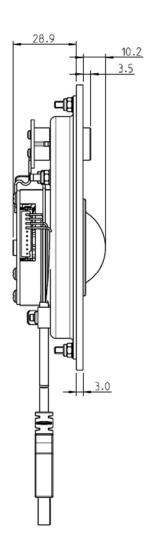

# **Drawing**

### **Mechanical Data**

- Dimensions of 130 x 94 x 42 mm
- 3,25 mm travel keys with tactile feel
- Operation force 0,65 N
- 3 keys for mouse functions
- Ergonomic 15 mm keycaps
- Durability > 2 million turns
- Storage temperature -40°C +80°C
- Operation temperature -30°C +60°C
- Protection IP65 (static)