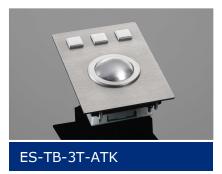

#### **Features**

- Predestined for public surroundings (vandalism risk), industrial extreme surroundings
- Carbon contact technology
- High operating comfort thanks to our specially developed long-stroke keys
- Trackball, keycaps and front panel made of stainless steel
- Mounting angle up to 45°
- Almost resistant to the effects of violence
- Key symbols are done by laser etching
- Customized symbols possible
- Any customer-specific adaptations can be implemented on request
- Also available with without front panel, with ATK-keys or integrated in our keyboards

### **Mechanical Data**

- Dimensions of 130 x 94 x 42 mm
- 3,25 mm travel keys with tactile feel
- Operation force 0,65 N
- 3 keys for mouse functions
- Ergonomic 15 mm keycaps
- Durability > 2 million turns
- Storage temperature -40°C +80°C
- Operation temperature -30°C +60°C
- Protection IP65 (static)