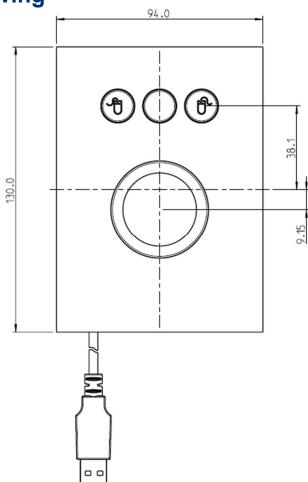

# **Drawing**

### **Mechanical Data**

- Dimensions of 130 x 94 x 42 mm
- 3,25 mm travel keys with tactile feel
- Operation force 0,65 N
- 3 keys for mouse functions
- Ergonomic 15 mm keycaps
- Durability > 2 million turns
- Storage temperature -40°C +80°C
- Operation temperature -30°C +60°C
- Protection IP65 (static)