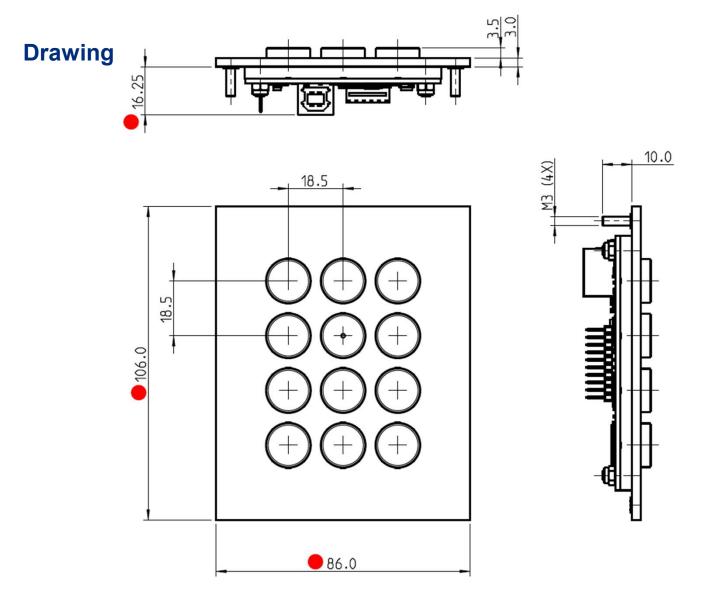

## **Mechanical Data**

- Dimensions of 86 x 106 x 20 mm
- 2 mm travel keys with tactile feel
- Operation force 0,65 N
- 12 keys in compact layout
- Ergonomic 15 mm keycaps
- Durability > 1 million ops.
- Storage temperature -40°C +80°C
- Operation temperature -30°C +60°C
- Protection IP65, IK09

## **Electrical Data**

- Connection options: USB 2.0
- Power supply + 5 V/DC, 50 mA
- CE Compliant
- RoHS/Reach Compliant

Printec-DS HMI Solutions GmbH Zeppelinstraße 11 D-78256 Steißlingen